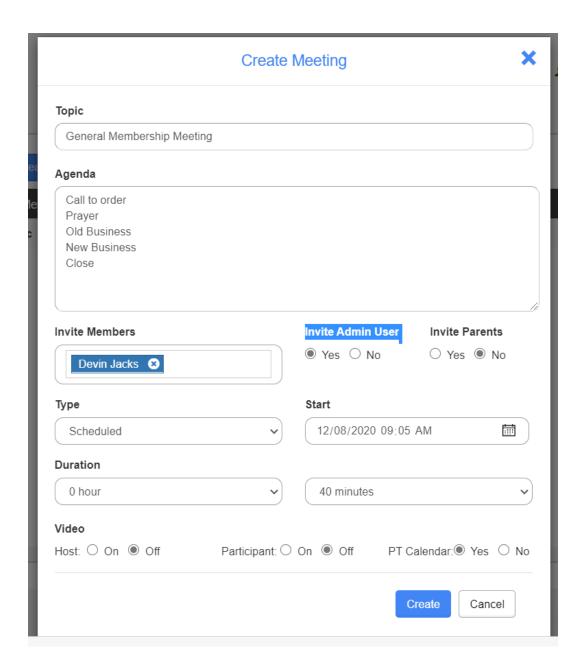

Choose the Zoom Icon at the top of Dashboard screen or go to Create Task > Zoom Meetings

Enter the require information for your Zoom Meeting (Topic, Agenda, Date, Time)

You can invite ALL Members by leaving the Members selection area blank.

- Choose if you want to invite the selected member's parents.
- Invite Admin Users (assist directors).
- Video Options (ON or OFF) when joining
- PT Calendar- Option to place the meeting on the Calendar for your organization.