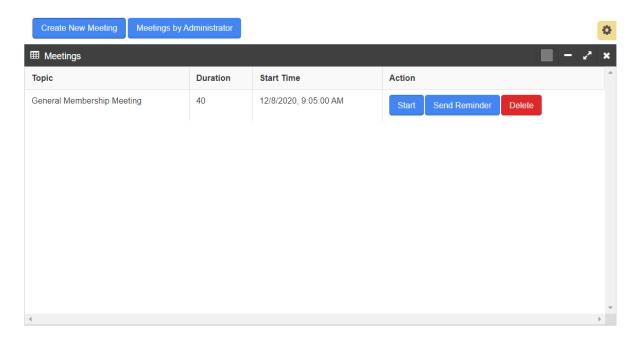

The Planning Tool system will automatically trigger email invitations sent to all participants selected along with parents and admin users in option selected.

The new meeting is listed in upcoming meetings with options to

- Start Zoom App will open and meeting will start
- Send Reminder Reminder invites will be sent via email to all invited participants
- Delete- Meeting will be deleted from the system