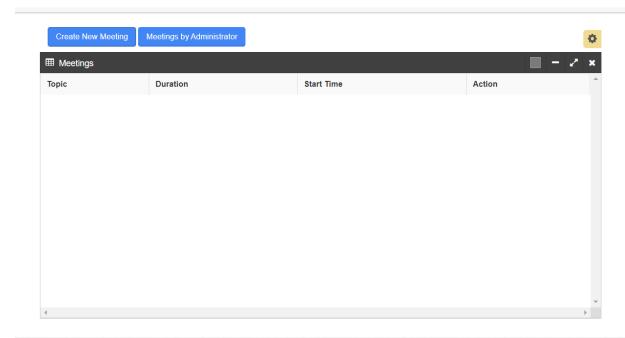

Choose the Zoom Icon at the top of Dashboard screen or go to Create Task > Zoom Meetings

Enter the require information for your Zoom Meeting (Topic, Agenda, Date, Time)

You can invite ALL Members by leaving the Members selection area blank.

The Planning Tool system will automatically trigger email invitations sent to all participants selected along with parents and admin users in option selected.

The new meeting is listed in upcoming meetings with options to